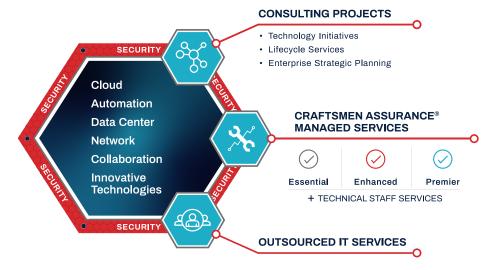

## **NetCraftsmen Services**

NetCraftsmen services are available as ongoing, fixed-fee engagements or as one-time initiatives.

## Craftsmen Assurance® Managed Services

Craftsmen Assurance provides ongoing, fixed-fee engagements. All of our services are available within a managed services engagement for a predictable level of spend. Let Craftsmen Assurance provide you with predictably of cost, flexibility to scale your team, and time to focus on the future.

## **Discrete Projects**

Leveraging proven methodologies, every engagement can be customized to fit your specific needs on a discrete project basis and can include:

## LIFECYCLE SERVICES

**We provide an analysis** of current system health, quarterly health checks, recommendations for remediation and optimization, and ongoing configuration compliance & software compliance services tailored to your industry's regulatory requirements.

### **TECHNOLOGY INITIATIVES**

**Our team of best-in-class engineers** will execute a roadmap of transformative technology initiatives to make sure your systems get healthy and stay healthy.

## **ENTERPRISE STRATEGIC PLANNING**

**Working with NetCraftsmen** means your team will have a partner to help develop a technology strategy that delivers business results.

## **Outsourced IT Services**

Finding, hiring, and keeping quality IT staff can be a challenge, whether you're filling a skills gap or have an increased staffing need caused by IT infrastructure or security implementations. **NetCraftsmen Outsourced IT Services stand apart** because every expert we place has been trained and tested to our standards of craftsmanship. Our people possess a combination of capability, dependability, and loyalty that sets them above any temporary hire. They don't supplement your team. They become part of your team.